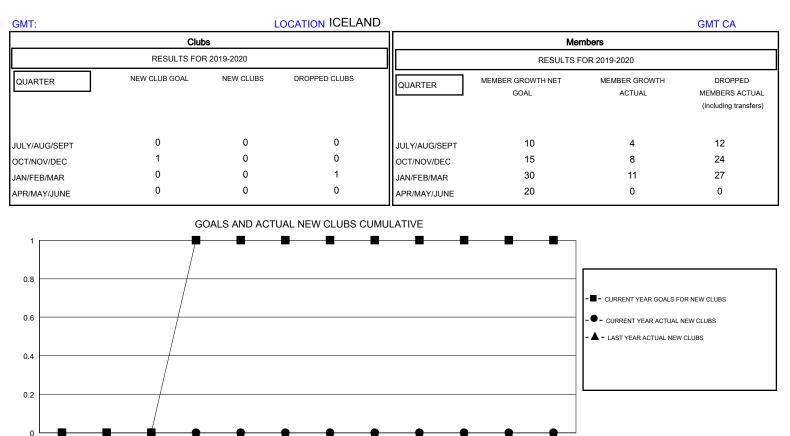

| DROPPED CLUBS: 1 |    | 11 CLUBS OF 34 ADDED 1 OR MORE<br>NEW MEMBERS | GENDER DISTRIBUTION             |                 |    |
|------------------|----|-----------------------------------------------|---------------------------------|-----------------|----|
|                  |    |                                               | MALE                            | 526 (61.81%)    |    |
| DROPPED MEMBERS  |    |                                               | FEMALE                          | 325 (38.19%)    |    |
| DECEASED         | 4  | CLICK HERE FOR CUMULATIVE<br>MEMBERSHIP DATA  | TOTAL FAMILY UNIT MEMBERS       |                 | 28 |
| CLUB CANCELLED   | 0  |                                               | FAMILY MEMBERS PAYING HALF DUES |                 |    |
|                  |    |                                               |                                 |                 |    |
| OTHER            | 59 |                                               | FAMILY MEMBERS P                | AYING HALF DUES | 14 |