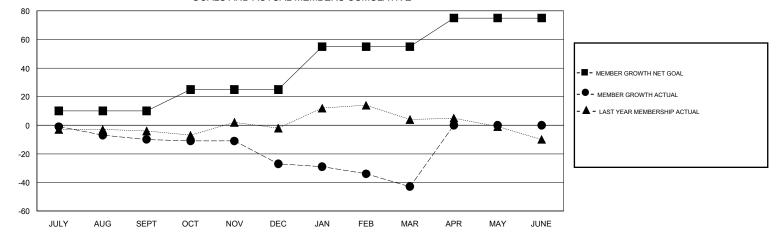

| DROPPED CLUBS: 1 |    | 11 CLUBS OF 34 ADDED 1 OR MORE<br>NEW MEMBERS | GENDER DISTRIBUTION             |                 |    |
|------------------|----|-----------------------------------------------|---------------------------------|-----------------|----|
|                  |    |                                               | MALE                            | 526 (61.81%)    |    |
| DROPPED MEMBERS  |    |                                               | FEMALE                          | 325 (38.19%)    |    |
| DECEASED         | 4  | CLICK HERE FOR CUMULATIVE<br>MEMBERSHIP DATA  | TOTAL FAMILY UNIT MEMBERS       |                 | 28 |
| CLUB CANCELLED   | 0  |                                               | FAMILY MEMBERS PAYING HALF DUES |                 |    |
|                  |    |                                               |                                 |                 |    |
| OTHER            | 59 |                                               | FAMILY MEMBERS P                | AYING HALF DUES | 14 |